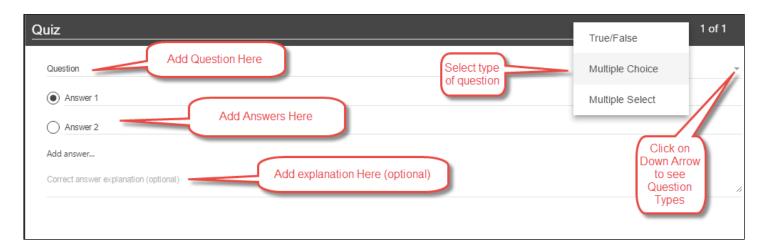

4. Below is the quizzing interface, where you will **Select Question Type**, **Add Question**, **Add Answers**, and **Add Explanation** (optional):

5. Here I've added a **True/False question** with correct answer explanation. To add another Question, click on **Add** a **Question**: