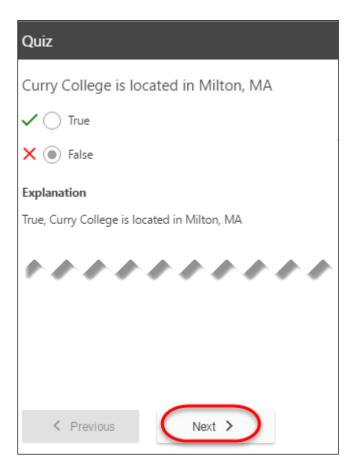

14. The Review tab will show your answer and the explanation. Click Next for the next question:

15. Click Finish at the end of the quiz review:

16. Once again, the student will be prompted to either Retake (if chosen), Review, or Continue. Click Continue to move forward in the video: