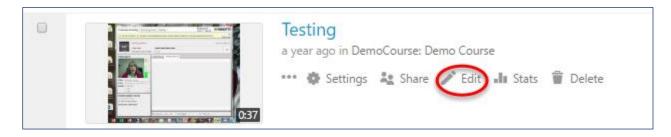

To add a quiz, do the following:

- 1. Within your Blackboard course, go to **Tools/Panopto Content** or you may also go to <a href="https://currycapture.hosted.panopto.com">https://currycapture.hosted.panopto.com</a>
- 2. Find the video that you would like to add the quiz to and click on Edit:

 Move to where you want to insert the quiz and click on Quizzing. Then click on Add a Quiz: Note: While recording your video, pause where you want to add the quiz. You can announce that there is a quiz next. Then, continue recording as usual.